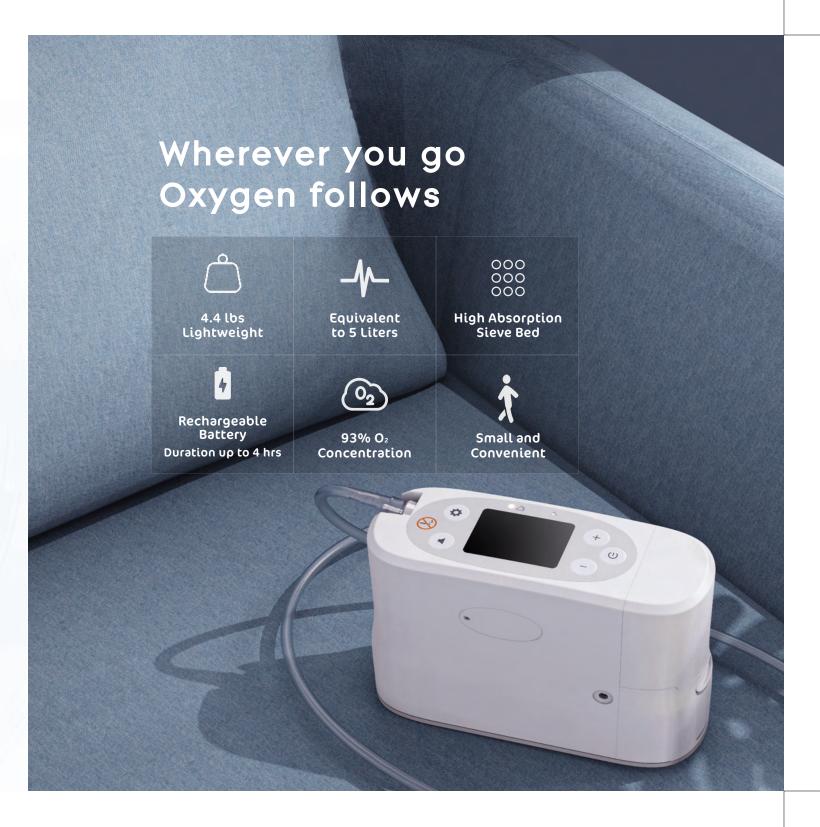

### **Specifications**

Model: P2

**Size:** 3.3" W x 8.7" D x 6.3" H

Weight: 4.37 lbs
Warm up time: 2 minutes

**Settings:** Five Flow Settings (1-5)

Oxygen Concentration: 87%-96%

Oxygen Flow: Pulse dose delivery system, 5 flow settings

**AC Power Supply:** 100-240v, 50-60hz

(Auto sensing to allow for worldwide use.)

Rechargeable Battery: 14.4VDC
Battery Rated Capacity: 6.8Ah
Display Screen: 2.8"

**Battery:** 6800mAh, duration up to 5 hours on setting 1

Approx. 4 hours charge time with AC

**Operation:** Simple control functions and easy-to-read LCD display

**Use:** Designed for 24/7 use

Warranty: Three years, excluding battery and sieve bed