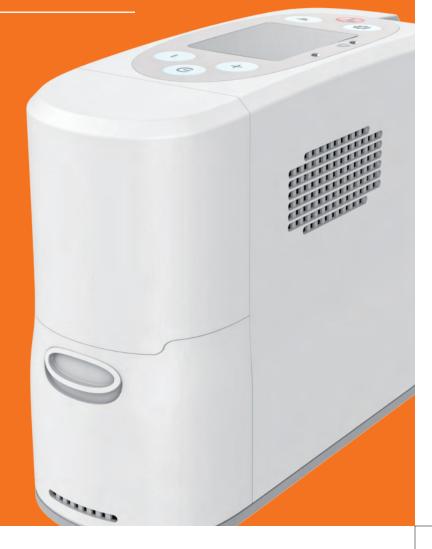

## **Compact & Lightweight**

### **Specifications**

Model: P2

**Size:** 3.3" W x 8.7" D x 6.3" H

Weight: 4.37 lbs
Warm up time: 2 minutes

**Settings:** Five Flow Settings (1-5)

Oxygen Concentration: 87%-96%

Oxygen Flow: Pulse dose delivery system, 5 flow settings