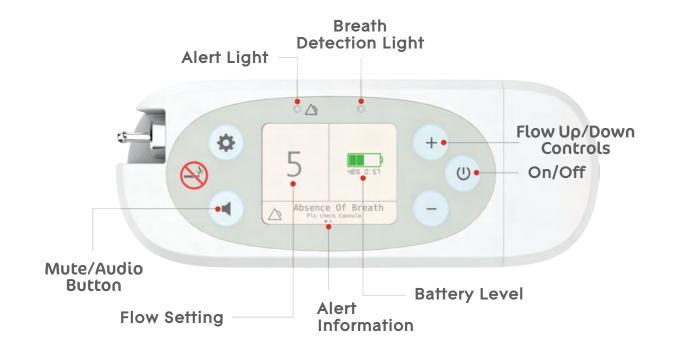

allow for worldwide use.)

Rechargeable Battery: 14.4VDC
Battery Rated Capacity: 6.8Ah
Display Screen: 2.8"

**Battery:** 6800mAh, duration up to 5 hours on setting 1

Approx. 4 hours charge time with AC

**Operation:** Simple control functions and easy-to-read LCD display

**Use:** Designed for 24/7 use

Warranty: Three years, excluding battery and sieve bed

#### **American Medical Sales and Rentals**

15055 E. Hinsdale Drive, Bldg. D Centennial, CO 80112 Phone: +1 (877) 774-9271

www.oxygenconcentratorstore.com E-mail: sales@amsrco.com









Portable Oxygen Concentrator

**P2** 



## **Compact & Lightweight**



# External Battery Charger\*

Conveniently charge a backup battery

while the device is in use.

Charging Time: 2.5 hours

\* Additional purchase.



### **User Control**





### **Powerful Compressor**









High Efficiency

**Low Noise** 

Excellent Heat Dissipation

Long Life